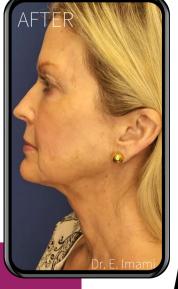

## SURGICAL RESULTS WITHOUT SURGERY

Enhances facial features and tightens skin Treats heavy jowls and sharpens the jawline Eliminates neck bands and the "double chin"

**FACE** tite provides a safe and effective alternative to a traditional surgical facelift, without the anesthesia, scarring or downtime. FaceTite is a radio frequency energy facial rejuvenation procedure that melts fat, stimulates collagen production, tightens and firms skin. FaceTite greatly improves the face and neck silhouette with just one in-office treatment.

### WHEN WILL I SEE RESULTS?

Most patients will begin seeing results immediately with maximal results in six to eight weeks.

NON-SURGICAL FACE LIF

321.312.4198 • www.drimami.com