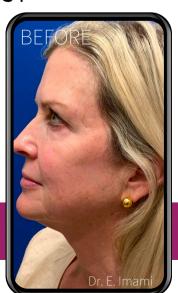

## SURGICAL RESULTS WITHOUT SURGERY

Enhances facial features and tightens skin Treats heavy jowls and sharpens the jawline Eliminates neck bands and the "double chin"

**FACE** tite provides a safe and effective alternative to a traditional surgical facelift, without the anesthesia, scarring or downtime. FaceTite is a radio frequency energy facial rejuvenation procedure that melts fat, stimulates collagen production, tightens and firms skin. FaceTite greatly improves the face and neck silhouette with just one in-office treatment.

### WHEN WILL I SEE RESULTS?

Most patients will begin seeing results immediately with maximal results in six to eight weeks.

NON-SURGICAL FACE LIF

321.312.4198 • www.drimami.com