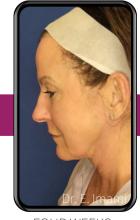

## WHEN WILL I SEE RESULTS?

Most patients will begin seeing results immediately with maximal results in six to eight weeks.

BEFORE

TWO WEEKS

FOUR WEEKS

NON-SURGICAL CHIN LIF