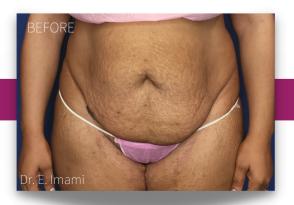

# Signature NON-SURGICAL TUMMY TUCK

# SURGICAL RESULTS WITHOUT SURGERY

Contours the abdomen

Removes unwanted abdominal "pooch" fat

Reduces stretch marks and tightens skin

BeautiFill is Laser-assisted Liposuction that gently and permanently removes stubborn unwanted fat cells to improve your abdominal contour.

Dr. Imami's proprietary in-office technique blends these state-of-the-art technologies to create results similar to a traditional tummy tuck, without invasive surgery or lengthy downtime.

 $\square$ BeautiFill + BODYtite + MORPHEUS8body